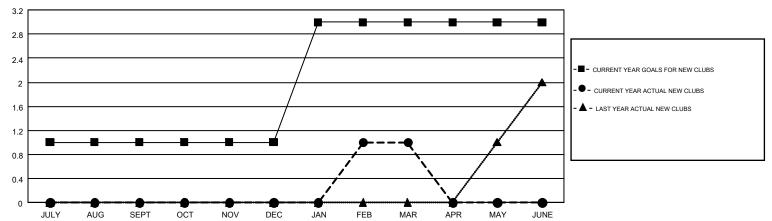

## Multiple District 29

GMT: CINDY GREGG GMT CA 1

|               | Club          | s           |               | Members  RESULTS FOR 2017-2018 |                           |                         |                                                    |  |
|---------------|---------------|-------------|---------------|--------------------------------|---------------------------|-------------------------|----------------------------------------------------|--|
|               | RESULTS FOR   | R 2017-2018 |               |                                |                           |                         |                                                    |  |
| QUARTER       | NEW CLUB GOAL | NEW CLUBS   | DROPPED CLUBS | QUARTER                        | MEMBER GROWTH NET<br>GOAL | MEMBER GROWTH<br>ACTUAL | DROPPED<br>MEMBERS ACTUAL<br>(including transfers) |  |
| JULY/AUG/SEPT | 1             | 0           | 0             | JULY/AUG/SEPT                  | 30                        | 61                      | 151                                                |  |
| OCT/NOV/DEC   | 0             | 0           | 2             | OCT/NOV/DEC                    | 18                        | 71                      | 109                                                |  |
| JAN/FEB/MAR   | 2             | 1           | 0             | JAN/FEB/MAR                    | 31                        | 91                      | 86                                                 |  |
| APR/MAY/JUNE  | 0             | 0           | 0             | APR/MAY/JUNE                   | 14                        | 0                       | 0                                                  |  |

## GOALS AND ACTUAL NEW CLUBS CUMULATIVE