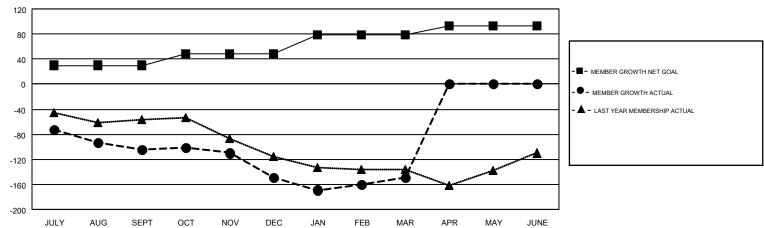

## Multiple District 29

GMT: CINDY GREGG GMT CA 1

|               | Club          | s           |               | Members  RESULTS FOR 2017-2018 |                           |                         |                                                    |  |
|---------------|---------------|-------------|---------------|--------------------------------|---------------------------|-------------------------|----------------------------------------------------|--|
|               | RESULTS FOR   | R 2017-2018 |               |                                |                           |                         |                                                    |  |
| QUARTER       | NEW CLUB GOAL | NEW CLUBS   | DROPPED CLUBS | QUARTER                        | MEMBER GROWTH NET<br>GOAL | MEMBER GROWTH<br>ACTUAL | DROPPED<br>MEMBERS ACTUAL<br>(including transfers) |  |
| JULY/AUG/SEPT | 1             | 0           | 0             | JULY/AUG/SEPT                  | 30                        | 61                      | 151                                                |  |
| OCT/NOV/DEC   | 0             | 0           | 2             | OCT/NOV/DEC                    | 18                        | 71                      | 109                                                |  |
| JAN/FEB/MAR   | 2             | 1           | 0             | JAN/FEB/MAR                    | 31                        | 91                      | 86                                                 |  |
| APR/MAY/JUNE  | 0             | 0           | 0             | APR/MAY/JUNE                   | 14                        | 0                       | 0                                                  |  |

## GOALS AND ACTUAL MEMBERS CUMULATIVE

| DROPPED CLUBS: 2  DROPPED MEMBERS |     | 73 CLUBS OF 169 ADDED 1 OR MORE<br>NEW MEMBERS | GENDER DISTRIBUTION  MALE 2,698 (65.69%)  FEMALE 1,409 (34.31%) |  |       |
|-----------------------------------|-----|------------------------------------------------|-----------------------------------------------------------------|--|-------|
| DECEASED                          | 56  | CLICK HERE FOR CUMULATIVE                      | TOTAL FAMILY UNIT MEMBERS                                       |  | 1,167 |
| CLUB CANCELLED 17 OTHER 273       |     | MEMBERSHIP DATA                                | FAMILY MEMBERS PAYING HALF                                      |  | 595   |
| TOTAL                             | 346 |                                                | Dolo                                                            |  |       |